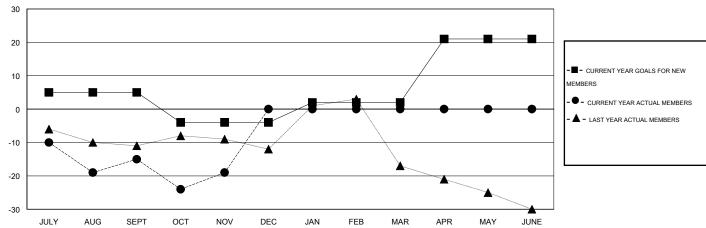

#### GOALS AND ACTUAL MEMBERS CUMULATIVE

| DROPPED CLUBS: 0  DROPPED MEMBERS |        | 19 CLUBS OF 52 ADDED 1 OR MORE NEW MEMBERS  MALE FEMALE 283 (25) |                       |     |
|-----------------------------------|--------|------------------------------------------------------------------|-----------------------|-----|
| DECEASED CLUB CANCELLED           | 8<br>0 | CLICK HERE FOR HEALTH ASSESSMENT DATA                            | FAMILY UNIT MEMBERS   | 167 |
| OTHER                             | 40     | ASSESSMENT DATA                                                  | HEAD OF HOUSEHOLD     | 83  |
| TOTAL                             | 56     |                                                                  | NON-HEAD OF HOUSEHOLD | 84  |